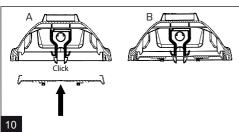

Installation can only be carried out by an authorized person and according to the mounting instructions. Any other installation is considered to be improper. For well installation and good luminaire work is necessary ensure a planarity of a mounting surface. Make sure that the luminaire is always disconnected from the power supply before the installation work. Do not use the luminaire if damaged or if damaged the power cable. Only damp microfiber cloth can be used for cleaning. Technical changes are subjected without notice. Do not dispose the luminaire or its parts as household waste, but make the proper recycling.