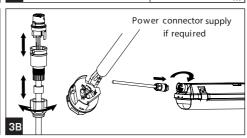

Installation can only be carried out by an authorized person and according to the mounting instructions. Any other installation is considered to be improper. For well installation and good luminaire work is necessary ensure a planarity of a mounting surface. Make sure that the luminaire is always disconnected from the power supply before the installation work. Do not use the luminaire if damaged or if damaged the power cable. Only damp microfiber cloth can be used for cleaning. Technical changes are subjected without notice. Do not dispose the luminaire or its parts as household waste, but make the proper recycling.