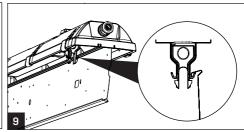

Installation can only be carried out by an authorized person and according to the mounting instructions. Any other installation is considered to be improper. For well installation and good luminaire work is necessary ensure a planarity of a mounting surface. Make sure that the luminaire is always disconnected from the power supply before the installation work. Do not use the luminaire if damaged or if damaged the power cable. Only damp microfiber cloth can be used for cleaning. Technical changes are subjected without notice. Do not dispose the luminaire or its parts as household waste, but make the proper recycling.