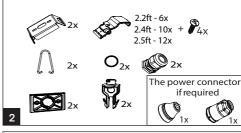

| of luminaires in one line |       |      |       | Σ          | Σ          | Σ          | Σ          |
|---------------------------|-------|------|-------|------------|------------|------------|------------|
| Length                    | Σlm   | Σlm  | Σlm   | luminaires | luminaires | luminaires | luminaires |
| 2.2ft                     | 2600  |      |       | 32         | 50         | 52         | 85         |
| 2.2ft                     | 3200  | 4400 |       | 10         | 16         | 16         | 26         |
| 2.4ft                     | 5200  | 6400 | 8800  | 10         | 16         | 16         | 26         |
| 2.4ft                     | 12800 |      |       | 11         | 18         | 18         | 30         |
| 2.5ft                     | 6500  | 8000 | 11000 | 10         | 16         | 16         | 26         |
| 2.5ft                     | 16000 |      |       | 11         | 18         | 18         | 30         |
|                           |       |      |       |            |            |            |            |