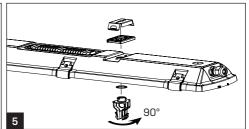

Installation can only be carried out by an authorized person and according to the mounting instructions. Any other installation is considered to be improper. For well installation and good luminaire work is necessary ensure a planarity of a mounting surface. Make sure that the luminaire is always disconnected from the power supply before the installation work. Do not use the luminaire if damaged or if damaged the power cable. Only damp microfiber cloth can be used for cleaning. Technical changes are subjected without notice. Do not dispose the luminaire or its parts as household waste, but make the proper recycling.