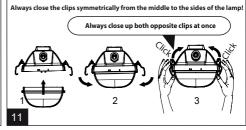

Installation can only be carried out by an authorized person and according to the mounting instructions. Any other installation is considered to be improper. For well installation and good luminaire work is necessary ensure a planarity of a mounting surface. Make sure that the luminaire is always disconnected from the power supply before the installation work. Do not use the luminaire if damaged or if damaged the power cable. Only damp microfiber cloth can be used for cleaning. Technical changes are subjected without notice. Do not dispose the luminaire or its parts as household waste, but make the proper recycling.