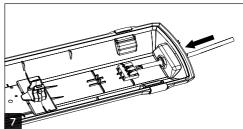

Installation can only be carried out by an authorized person and according to the mounting instructions. Any other installation is considered to be improper. For well installation and good luminaire work is necessary ensure a planarity of a mounting surface. Make sure that the luminaire is always disconnected from the power supply before the installation work. Do not use the luminaire if damaged or if damaged the power cable. Only damp microfiber cloth can be used for cleaning. Technical changes are subjected without notice. Do not dispose the luminaire or its parts as household waste, but make the proper recycling.