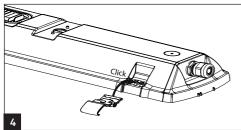

Installation can only be carried out by an authorized person and according to the mounting instructions. Any other installation is considered to be improper. For well installation and good luminaire work is necessary ensure a planarity of a mounting surface. Make sure that the luminaire is always disconnected from the power supply before the installation work. Do not use the luminaire if damaged or if damaged the power cable. Only damp microfiber cloth can be used for cleaning. Technical changes are subjected without notice. Do not dispose the luminaire or its parts as household waste, but make the proper recycling.