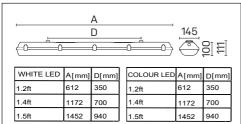

| of luminaires in one line |       |      |       | Σ          | Σ          | Σ          | Σ          |
|---------------------------|-------|------|-------|------------|------------|------------|------------|
| Length                    | Σlm   | Σlm  | Σlm   | luminaires | luminaires | luminaires | luminaires |
| 2.2ft                     | 2600  |      |       | 32         | 50         | 52         | 85         |
| 2.2ft                     | 3200  | 4400 |       | 10         | 16         | 16         | 26         |
| 2.4ft                     | 5200  | 6400 | 8800  | 10         | 16         | 16         | 26         |
| 2.4ft                     | 12800 |      |       | 11         | 18         | 18         | 30         |
| 2.5ft                     | 6500  | 8000 | 11000 | 10         | 16         | 16         | 26         |
| 2.5ft                     | 16000 |      |       | 11         | 18         | 18         | 30         |
|                           |       |      |       |            |            |            |            |