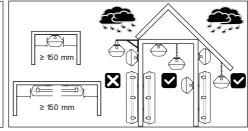

Installation can only be carried out by an authorized person and according to the mounting instructions. Any other installation is considered to be improper. For well installation and good luminaire work is necessary ensure a planarity of a mounting surface. Make sure that the luminaire is always disconnected from the power supply before the installation work. Do not use the luminaire if damaged or if damaged the power cable. Only damp microfiber cloth can be used for cleaning. Technical changes are subjected without notice. Do not dispose the luminaire or its parts as household waste, but make the proper recycling.