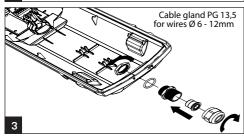

Installation can only be carried out by an authorized person and according to the mounting instructions. Any other installation is considered to be improper. For well installation and good luminaire work is necessary ensure a planarity of a mounting surface. Make sure that the luminaire is always disconnected from the power supply before the installation work. Do not use the luminaire if damaged or if damaged the power cable. Only damp microfiber cloth can be used for cleaning. Technical changes are subjected without notice. Do not dispose the luminaire or its parts as household waste, but make the proper recycling.