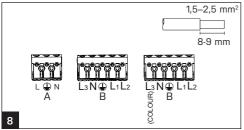

\* With a luminaire LED COLOUR, there must always be only one colour ON!

The light source in this luminaire may be replaced only by the manufacturer or its contractual service technician or similarly qualified person!