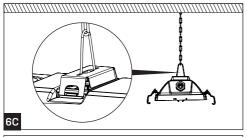

Installation can only be carried out by an authorized person and according to the mounting instructions. Any other installation is considered to be improper. For well installation and good luminaire work is necessary ensure a planarity of a mounting surface. Make sure that the luminaire is always disconnected from the power supply before the installation work. Do not use the luminaire if damaged or if damaged the power cable. Only damp microfiber cloth can be used for cleaning. Technical changes are subjected without notice. Do not dispose the luminaire or its parts as household waste, but make the proper recycling.