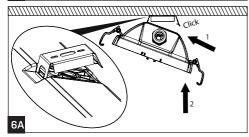

Installation can only be carried out by an authorized person and according to the mounting instructions. Any other installation is considered to be improper. For well installation and good luminaire work is necessary ensure a planarity of a mounting surface. Make sure that the luminaire is always disconnected from the power supply before the installation work. Do not use the luminaire if damaged or if damaged the power cable. Only damp microfiber cloth can be used for cleaning. Technical changes are subjected without notice. Do not dispose the luminaire or its parts as household waste, but make the proper recycling.