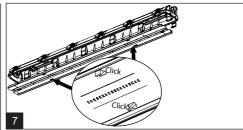

Installation can only be carried out by an authorized person and according to the mounting instructions. Any other installation is considered to be improper. For well installation and good luminaire work is necessary ensure a planarity of a mounting surface. Make sure that the luminaire is always disconnected from the power supply before the installation work. Do not use the luminaire if damaged or if damaged the power cable. Only damp microfiber cloth can be used for cleaning. Technical changes are subjected without notice. Do not dispose the luminaire or its parts as household waste, but make the proper recycling.

| Length SIm SIm SIm Iuminaires luminaires luminaires luminaires   1.2ft 1300 1600 2200 32 50 52 85   1.4ft 2600 32 50 52 85   1.4ft 3200 4400 6400 10 16 16 26   1.5ft 3