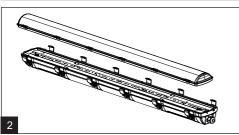

Installation can only be carried out by an authorized person and according to the mounting instructions. Any other installation is considered to be improper. For well installation and good luminaire work is necessary ensure a planarity of a mounting surface. Make sure that the luminaire is always disconnected from the power supply before the installation work. Do not use the luminaire if damaged or if damaged the power cable. Only damp microfiber cloth can be used for cleaning. Technical changes are subjected without notice. Do not dispose the luminaire or its parts as household waste, but make the proper recycling.

| Length SIm SIm SIm Iuminaires luminaires luminaires luminaires   1.2ft 1300 1600 2200 32 50 52 85   1.4ft 2600 32 50 52 85   1.4ft 3200 4400 6400 10 16 1