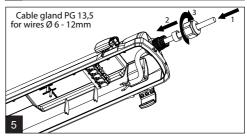

Installation can only be carried out by an authorized person and according to the mounting instructions. Any other installation is considered to be improper. For well installation and good luminaire work is necessary ensure a planarity of a mounting surface. Make sure that the luminaire is always disconnected from the power supply before the installation work. Do not use the luminaire if damaged or if damaged the power cable. Only damp microfiber cloth can be used for cleaning. Technical changes are subjected without notice. Do not dispose the luminaire or its parts as household waste, but make the proper recycling.

| Length SIm SIm SIm Iuminaires luminaires luminaires luminaires   1.2ft 1300 1600 2200 32 50 52 85   1.4ft 2600 32 50 52 85   1.4ft 3200 4400 6400 10 16 16 26   1.5