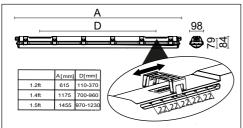

| Length SIm SIm SIm Iuminaires luminaires luminaires luminaires   1.2ft 1300 1600 2200 32 50 52 85   1.4ft 2600 32 50 52 85   1.4ft 3200 4400 6400 10 16 16 26   1.5ft 3250 4000 5500 10 16 16 26   1.5ft 8000 10 16 16 26 | Maximum of the luminaires<br>in one line |      |      |      | Σ          | Σ          | Σ          | Σ          |
|---------------------------------------------------------------------------------------------------------------------------------------------------------------------------------------------------------------------------|------------------------------------------|------|------|------|------------|------------|------------|------------|
| 1.4ft 2600 32 50 52 85   1.4ft 3200 4400 6400 10 16 16 26   1.5ft 3250 4000 5500 10 16 16 26                                                                                                                              | Length                                   | Σlm  | Σlm  | Σlm  | luminaires | luminaires | luminaires | luminaires |
| 1.4ft 3200 4400 6400 10 16 16 26<br>1.5ft 3250 4000 5500 10 16 16 26                                                                                                                                                      | 1.2ft                                    | 1300 | 1600 | 2200 | 32         | 50         | 52         | 85         |
| 1.5ft 3250 4000 5500 10 16 16 26                                                                                                                                                                                          | 1.4ft                                    | 2600 |      |      | 32         | 50         | 52         | 85         |
|                                                                                                                                                                                                                           | 1.4ft                                    | 3200 | 4400 | 6400 | 10         | 16         | 16         | 26         |
| 1.5ft 8000 10 16 16 26                                                                                                                                                                                                    | 1.5ft                                    | 3250 | 4000 | 5500 | 10         | 16         | 16         | 26         |
|                                                                                                                                                                                                                           | 1.5ft                                    | 8000 |      |      | 10         | 16         | 16         | 26         |