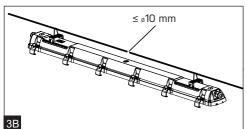

Installation can only be carried out by an authorized person and according to the mounting instructions. Any other installation is considered to be improper. For well installation and good luminaire work is necessary ensure a planarity of a mounting surface. Make sure that the luminaire is always disconnected from the power supply before the installation work. Do not use the luminaire if damaged or if damaged the power cable. Only damp microfiber cloth can be used for cleaning. Technical changes are subjected without notice. Do not dispose the luminaire or its parts as household waste, but make the proper recycling.

| Length SIm SIm SIm Iuminaires luminaires luminaires luminaires   1.2ft 1300 1600 2200 32 50 52 85   1.4ft 2600 32 50 52 85   1.4ft 3200 4400 6400 10 16 16 26