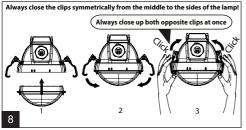

Installation can only be carried out by an authorized person and according to the mounting instructions. Any other installation is considered to be improper. For well installation and good luminaire work is necessary ensure a planarity of a mounting surface. Make sure that the luminaire is always disconnected from the power supply before the installation work. Do not use the luminaire if damaged or if damaged the power cable. Only damp microfiber cloth can be used for cleaning. Technical changes are subjected without notice. Do not dispose the luminaire or its parts as household waste, but make the proper recycling.