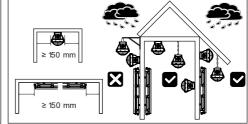

Installation can only be carried out by an authorized person and according to the mounting instructions. Any other installation is considered to be improper. For well installation and good luminaire work is necessary ensure a planarity of a mounting surface. Make sure that the luminaire is always disconnected from the power supply before the installation work. Do not use the luminaire if damaged or if damaged the power cable. Only damp microfiber cloth can be used for cleaning. Technical changes are subjected without notice. Do not dispose the luminaire or its parts as household waste, but make the proper recycling.