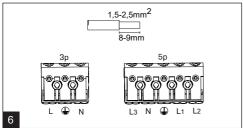

Installation can only be carried out by an authorized person and according to the mounting instructions. Any other installation is considered to be improper. For well installation and good luminaire work is necessary ensure a planarity of a mounting surface. Make sure that the luminaire is always disconnected from the power supply before the installation work. Do not use the luminaire if damaged or if damaged the power cable. Only damp microfiber cloth can be used for cleaning. Technical changes are subjected without notice. Do not dispose the luminaire or its parts as household waste, but make the proper recycling.

| Length SIm SIm SIm Iuminaires luminaires luminaires luminaires   1.2ft 1300 1600 2200 32 50 52 85   1.4ft 2600 32 50 52 85   1.4ft 3200 4400 6400 10 16 16 26   1.5ft