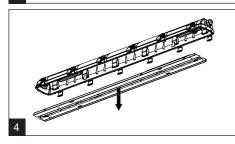

Installation can only be carried out by an authorized person and according to the mounting instructions. Any other installation is considered to be improper. For well installation and good luminaire work is necessary ensure a planarity of a mounting surface. Make sure that the luminaire is always disconnected from the power supply before the installation work. Do not use the luminaire if damaged or if damaged the power cable. Only damp microfiber cloth can be used for cleaning. Technical changes are subjected without notice. Do not dispose the luminaire or its parts as household waste, but make the proper recycling.

| Length SIm SIm SIm Iuminaires luminaires luminaires luminaires   1.2ft 1300 1600 2200 32 50 52 85   1.4ft 2600 32 50 52 85   1.4ft 3200 4400 6400 10 16 16 26   1