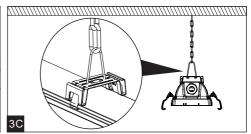

Installation can only be carried out by an authorized person and according to the mounting instructions. Any other installation is considered to be improper. For well installation and good luminaire work is necessary ensure a planarity of a mounting surface. Make sure that the luminaire is always disconnected from the power supply before the installation work. Do not use the luminaire if damaged or if damaged the power cable. Only damp microfiber cloth can be used for cleaning. Technical changes are subjected without notice. Do not dispose the luminaire or its parts as household waste, but make the proper recycling.

| Length SIm SIm SIm Iuminaires luminaires luminaires luminaires   1.2ft 1300 1600 2200 32 50 52 85   1.4ft 2600 32 50 52 85   1.4ft 3200 4400 6400 10 16 16 26