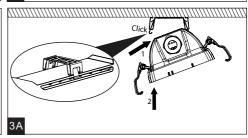

Installation can only be carried out by an authorized person and according to the mounting instructions. Any other installation is considered to be improper. For well installation and good luminaire work is necessary ensure a planarity of a mounting surface. Make sure that the luminaire is always disconnected from the power supply before the installation work. Do not use the luminaire if damaged or if damaged the power cable. Only damp microfiber cloth can be used for cleaning. Technical changes are subjected without notice. Do not dispose the luminaire or its parts as household waste, but make the proper recycling.

| Length SIm SIm SIm Iuminaires luminaires luminaires luminaires   1.2ft 1300 1600 2200 32 50 52 85   1.4ft 2600 32 50 52 85   1.4ft 3200 4400 6400 10 16 16