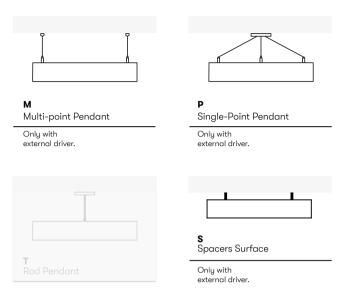

## **HANNAH O**

LED luminaire. Body made of solid aluminium profile. Custom lenght upon request. Surface in white, black, grey, anthracite, RAL and other Special colors. Available with external driver.