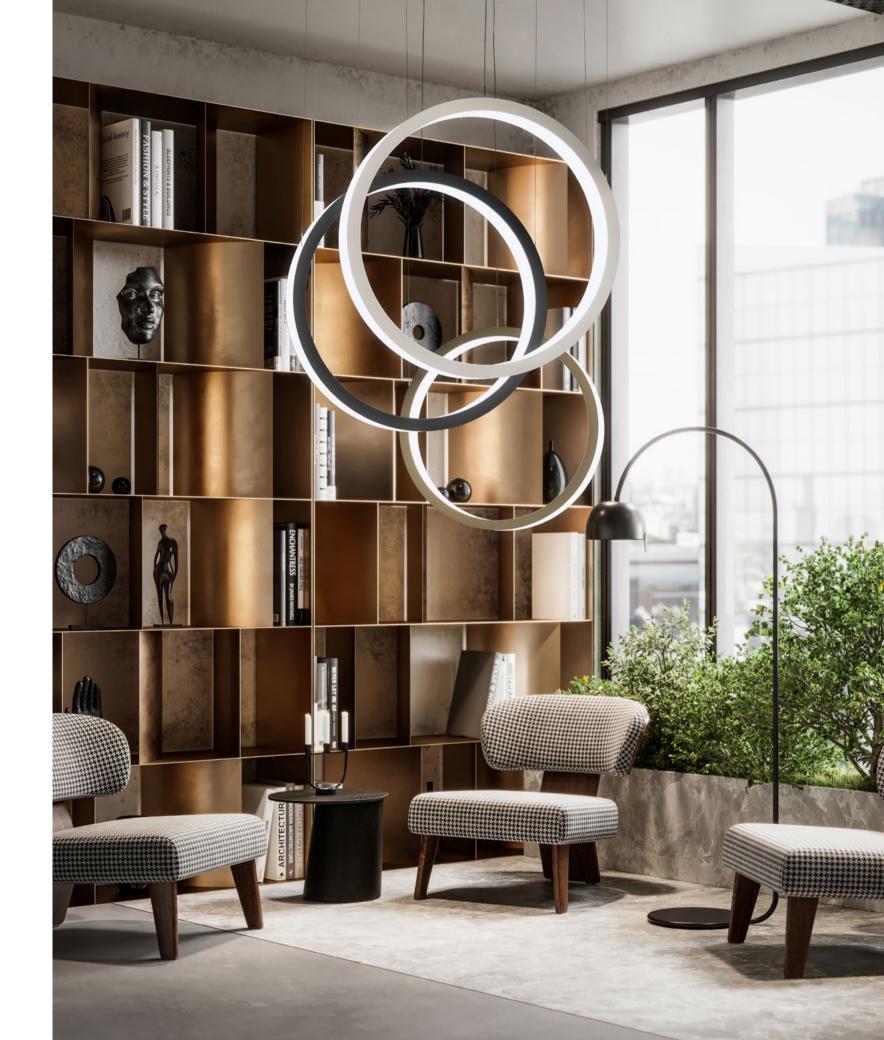

## **HANNAH O**

LED luminaire. Body made of solid aluminium profile. Custom lenght upon request. Surface in white, black, grey, anthracite, RAL and other Special colors. Available with external driver.