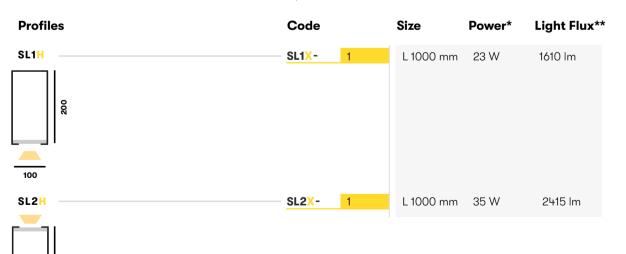

#### Specification

| Profiles | Code  |   | Size      | Power* | Light Flux** |
|----------|-------|---|-----------|--------|--------------|
| SL1A     | SL1A- | 1 | L 1000 mm | 20 W   | 1800 lm      |

### Specification

\* Calculated with 23 W/m \*\* Calculated with 4000K color temperature

00

100

50