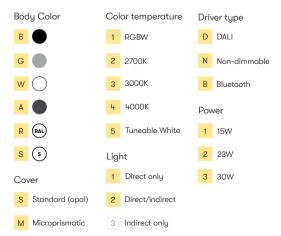

## **SELENA 50**

20

60

LED luminaire. Body made of solid aluminium profile. Custom lenght upon request. Surface in white, black, grey, anthracite, RAL and other Special colors. Available with external driver.

### **SELENA 75 & 85**

LED luminaire. Body made of solid aluminium profile. Custom lenght upon request. Surface in white, black, grey, anthracite or RAL colors. Further Selected Pont Light special colors available.

# **SELENA 100**

LED luminaire. Body made of solid aluminium profile. Custom lenght upon request. Surface in white, black, grey, anthracite or RAL colors. Further Selected Pont Light special colors available.

## **SELENA 200**

LED luminaire. Body made of solid aluminium profile. Custom lenght upon request. Surface in white, black, grey, anthracite or RAL colors. Further Selected Pont Light special colors available.