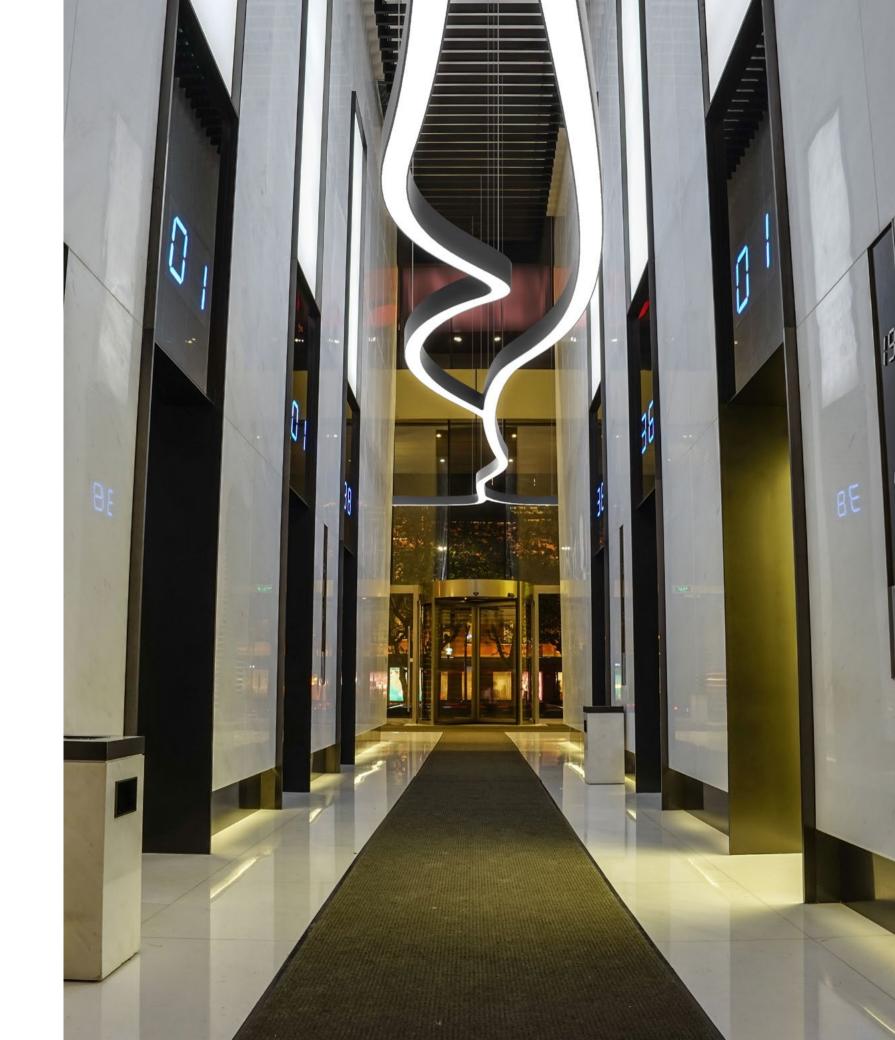

### Selena luminaires

Selena really brings your interior to life as that's a custom designed fitting. Selena is available from thin to thick profiles so that you can find the perfect fit for your interior design. You can use your imagination with this luminaire, individual, intensive shapes can be produced by your desire.