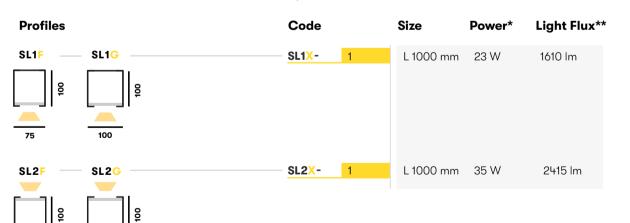

#### Specification

| Profiles | Code  |   | Size      | Power* | Light Flux** |
|----------|-------|---|-----------|--------|--------------|
| SL1A     | SL1A- | 1 | L 1000 mm | 20 W   | 1800 lm      |

### Specification

\* Calculated with 23 W/m \*\* Calculated with 4000K color temperature

00

100

50