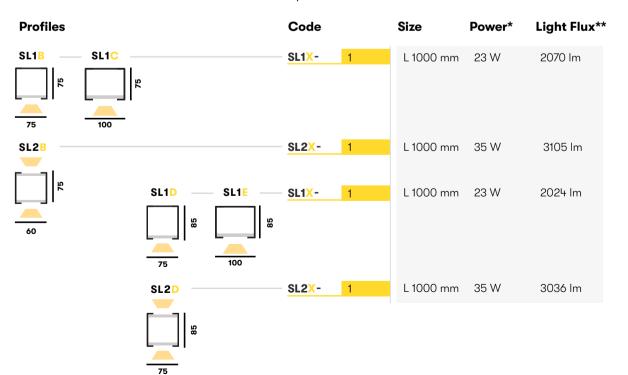

#### Specification

| Profiles | Code  |   | Size      | Power* | Light Flux** |
|----------|-------|---|-----------|--------|--------------|
| SL1A     | SL1A- | 1 | L 1000 mm | 20 W   | 1800 lm      |