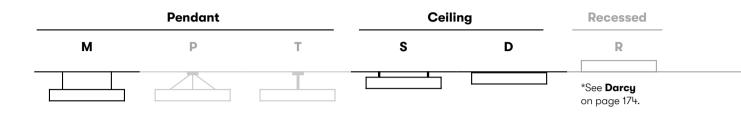

#### **Mounting Types**

| <b>D</b><br>Direct Surface | <b>R</b><br>Recessed Ceiling |
|----------------------------|------------------------------|

| <b>D</b>       | <b>R</b>         |
|----------------|------------------|
| Direct Surface | Recessed Ceiling |