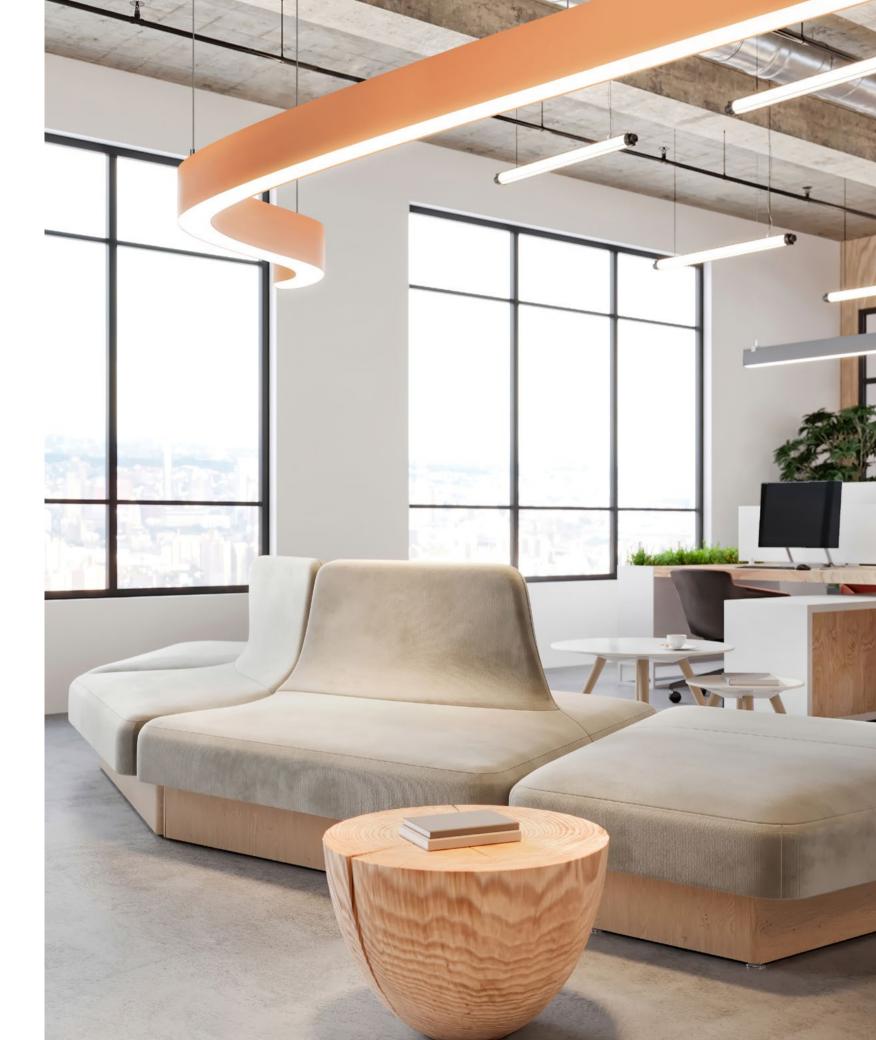

### Selena luminaires

Selena really brings your interior to life as that's a custom designed fitting. Selena is available from thin to thick profiles so that you can find the perfect fit for your interior design. You can use your imagination with this luminaire, individual, intensive shapes can be produced by your desire.